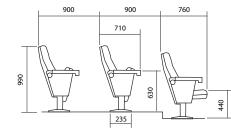

Wide and comfortable seating ensures a perfect fit for your back. This chair reclines with silent mechanics that have been designed to withstand daily use.

Materials : MDF+metal, plastic shell, molded foam (density 55kg/m3) Finish : Red fabric (weight 220g/m2)