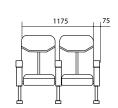

## DETAILS

Net weight : 21 kg

Liftable seat

75

Liftable armrest

Possibility to combine several chairs

Net weight : 34,4 kg