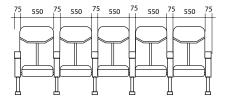

## DETAILS

Net weight : 21 kg

Liftable seat

75

Liftable armrest

Possibility to combine several chairs

Net weight : 34,4 kg