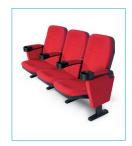

## DETAILS

Net weight : 21 kg

Liftable seat

75

Liftable armrest

Possibility to combine several chairs

Net weight : 34,4 kg