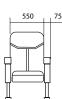

## DETAILS

Net weight : 21 kg

Liftable seat

75

Liftable armrest

Possibility to combine several chairs

Net weight : 34,4 kg