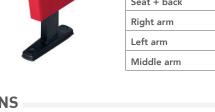

|             | Net weight (kg) | Gross weight (kg) |
|-------------|-----------------|-------------------|
| Seat + back | 8,60            | 10,60             |
| Right arm   | 6,20            | 7,30              |
| Left arm    | 6,20            | 7,30              |
| Middle arm  | 4,80            | 5,90              |