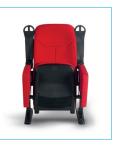

Wide and comfortable seating ensures a perfect fit for your back. This chair reclines with silent mechanics that have been designed to withstand daily use.

Materials : MDF+metal, plastic shell, molded foam (density 55kg/m3) Finish : Red fabric (weight 220g/m2)