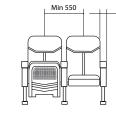

## DETAILS

Net weight : 21 kg

Liftable seat

75

Liftable armrest

Possibility to combine several chairs

Net weight : 34,4 kg