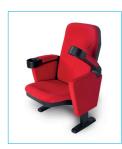

## A great value, the Comfort is the ultimate home theatre armchair.

Featuring the same design and color scheme of classic home theatre armchairs, it will add a distinctive touch to your dedicated multimedia room. With two built-in cupholders, the Comfort is both practical and unique.

## SPECIFICATIONS

Built-in cup holder