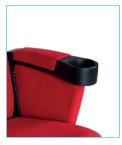

and color scheme of classic home theatre armchairs, it will add a distinctive touch to your dedicated multimedia room. With two built-in cupholders, the Comfort is both practical and unique.

Wide and comfortable seating ensures a perfect fit for your back. This chair reclines with silent mechanics that have been designed to withstand daily use.

Materials : MDF+metal, plastic shell, molded foam (density 55kg/m3) Finish : Red fabric (weight 220g/m2)

|             | Net weight (kg) | Gross weight (kg) |
|-------------|-----------------|-------------------|
| Seat + back | 8,60            | 10,60             |
| Right arm   | 6,20            | 7,30              |
| Left arm    | 6,20            | 7,30              |
| Middle arm  | 4,80            | 5,90              |

## SPECIFICATIONS



Built-in cup holder

## DETAILS





Net weight : 21 kg



Liftable seat

75



Liftable armrest



Possibility to combine several chairs



Net weight : 34,4 kg